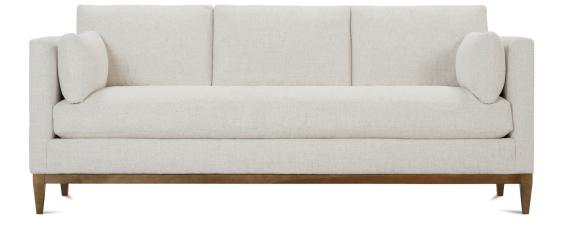

## LEO • UPHOLSTERED • LOOSE PILLOW BACK

Leo-022 Sofa (Bench Cushion) L86" D34" H37" Seat Height 22" Seat Depth 21" Arm Height 31" Width Between Arms 65"

Sofa in fabric 105CR-43. Bolster pillows 105CR-43. Latte wood finish.