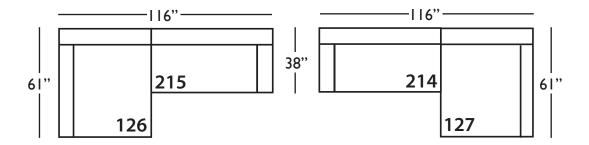

## **BODEN • UPHOLSTERED • BENCH SEAT**

Shown in fabric VO100-10, throw pillows in fabric VO100-10. (Shown above: Boden-126 and Boden-215)

Boden-126/127 Bumper - RSE/LSE L58" D61" H35"

Boden-214/215 Two Seated End - RSE/LSE L58" D38" H35"

Seat Height 21" Seat Depth 25" Arm Height 28"

| BODEN SECTIONAL COLLECTION            |                       |                       |  |  |  |  |
|---------------------------------------|-----------------------|-----------------------|--|--|--|--|
|                                       | Bumper<br>126/127     | 2-Seat End<br>214/215 |  |  |  |  |
| Standard Features                     |                       |                       |  |  |  |  |
| Cloud Cushion                         | х                     | х                     |  |  |  |  |
| 24" Non-Welted Pillow (TP)            | x (2)                 | х                     |  |  |  |  |
| 14"x26" Bolster Pillow                | N/A                   | х                     |  |  |  |  |
| Sinuous Underconstruction             | х                     | х                     |  |  |  |  |
| Options - See Price List for Prices   |                       |                       |  |  |  |  |
| Luxe Cushion                          | No Charge             | No Charge             |  |  |  |  |
| Cloud Plus Cushion                    | х                     | х                     |  |  |  |  |
| Extra Pillows (XP) - 24" TP           | х                     | х                     |  |  |  |  |
| Ordering Instructions                 |                       |                       |  |  |  |  |
| To Order, Please write the following: | Boden-126 RSC/127 LSC | Boden-214 RSE/215 LSE |  |  |  |  |

Pattern Availability: RG, PS, NM, RS

**BODEN • UPHOLSTERED • BENCH SEAT** 

Bumper\* L58" D61" H35" \*available as right or left seated 2-Seat Bench End\* L58" D38" H35" \*available as right or left seated