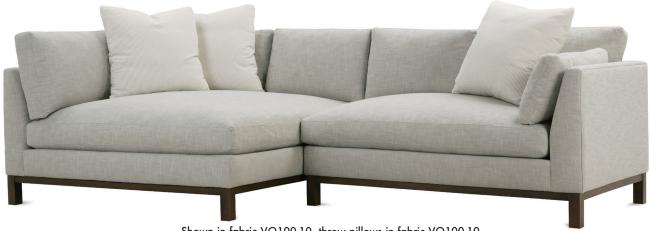

## **BODEN • UPHOLSTERED • BENCH SEAT**

Shown in fabric VO100-10, throw pillows in fabric VO100-10. (Shown above: Boden-126 and Boden-215)

Boden-126/127 Bumper - RSE/LSE L58" D61" H35"

Boden-214/215 Two Seated End - RSE/LSE L58" D38" H35"

Seat Height 21" Seat Depth 25" Arm Height 28"

| BODEN SECTIONAL COLLECTION            |                       |                       |  |  |  |  |
|---------------------------------------|-----------------------|-----------------------|--|--|--|--|
|                                       | Bumper<br>126/127     | 2-Seat End<br>214/215 |  |  |  |  |
| Standard Features                     |                       |                       |  |  |  |  |
| Cloud Cushion                         | х                     | х                     |  |  |  |  |
| 24" Non-Welted Pillow (TP)            | x (2)                 | х                     |  |  |  |  |
| 14"x26" Bolster Pillow                | N/A                   | х                     |  |  |  |  |
| Sinuous Underconstruction             | х                     | х                     |  |  |  |  |
| Options - See Price List for Prices   |                       |                       |  |  |  |  |
| Luxe Cushion                          | No Charge             | No Charge             |  |  |  |  |
| Cloud Plus Cushion                    | х                     | х                     |  |  |  |  |
| Extra Pillows (XP) - 24" TP           | х                     | х                     |  |  |  |  |
| Ordering Instructions                 |                       |                       |  |  |  |  |
| To Order, Please write the following: | Boden-126 RSC/127 LSC | Boden-214 RSE/215 LSE |  |  |  |  |